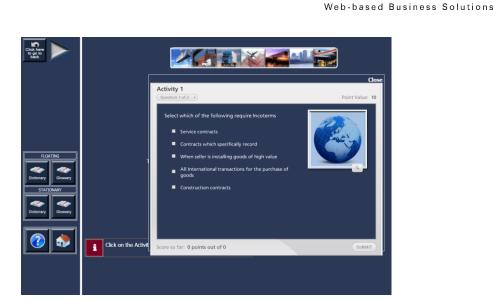

gn and course standardisation
- Migration of existing training materials to eLearning courses/modules
- Usage of the SAM Model to work with SMEs during development
- Scorm 1.2, Scorm 2004, AICC and Tin Cap API publish abilities
- · All content development and instructional design done in-house with the assistance of Technical Writers
- · Incorporation of video, voice-over, graphics and animation in all material if required

#### ARTICULATE STORYLINE 2



#### TEMPLATE DEVELOPMENT AND CONTENT MIGRATION - RAPID ELEARNING













#### ARTICULATE STUDIO 2013

#### HIGHLY TECHNICAL - HIGHLY INTERACTIVE AND ANIMATED







O < PREV NEXT >

#### RAPID ELEARNING - WITH A BLENDED LEARNING APPROACH







CREATED IN HTML WITH JAVASCRIPT - NOT RAPID ELEARNING.
USED AS A RESOURCE/REFERENCE.







#### CREATED IN ADDBE FLASH WITH ACTIVE SCRIPT 3 - HIGHLY INTERACTIVE AND ANIMATED







# COMPRSA Web-based Business Solutions

#### CREATED IN SAP WPB - PRODUCER - RAPID ELEARNING







#### TOI WITH STANDARDIZED TEMPLATE - CREATED IN ARTICULATE STORYLINE 2 - VERY RAPID ELEARNING









## **ELEARNING**

IF YOU HAVE AN ELEARNING NEED,

WE HAVE THE SOLUTION!

TO SEE THE FULL COURSE/MODULE EXAMPLES

CONTACT JOHAN:

JOHAN@COMPRSA.COM