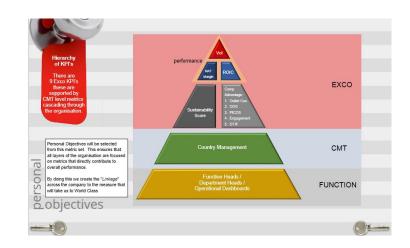

ICC and Tin Cap API publish abilities
- · All content development and instructional design done in-house with the assistance of Technical Writers
- · Incorporation of video, voice-over, graphics and animation in all material if required

#### ARTICULATE STORYLINE 2



#### TEMPLATE DEVELOPMENT AND CONTENT MIGRATION - RAPID ELEARNING













#### ARTICULATE STUDIO 2013

#### HIGHLY TECHNICAL - HIGHLY INTERACTIVE AND ANIMATED







O < PREV NEXT >

#### RAPID ELEARNING - WITH A BLENDED LEARNING APPROACH







CREATED IN HTML WITH JAVASCRIPT - NOT RAPID ELEARNING.
USED AS A RESOURCE/REFERENCE.







#### CREATED IN ADDBE FLASH WITH ACTIVE SCRIPT 3 - HIGHLY INTERACTIVE AND ANIMATED







# COMPRSA Web-based Business Solutions

#### CREATED IN SAP WPB - PRODUCER - RAPID ELEARNING







#### TOI WITH STANDARDIZED TEMPLATE - CREATED IN ARTICULATE STORYLINE 2 - VERY RAPID ELEARNING









## **ELEARNING**

IF YOU HAVE AN ELEARNING NEED,

WE HAVE THE SOLUTION!

TO SEE THE FULL COURSE/MODULE EXAMPLES

CONTACT JOHAN:

JOHAN@COMPRSA.COM