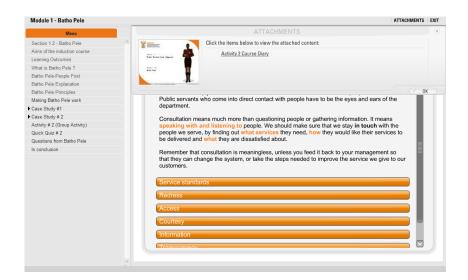

#### TOI WITH STANDARDIZED TEMPLATE - CREATED IN ARTICULATE STORYLINE 2 - VERY RAPID ELEARNING