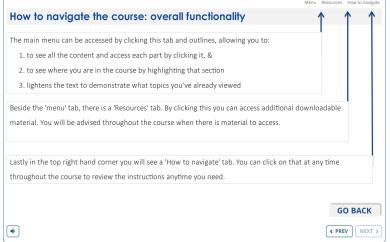

#### TEMPLATE DEVELOPMENT AND CONTENT MIGRATION - RAPID ELEARNING

#### TOI WITH STANDARDIZED TEMPLATE - CREATED IN ARTICULATE STORYLINE 2 - VERY RAPID ELEARNING