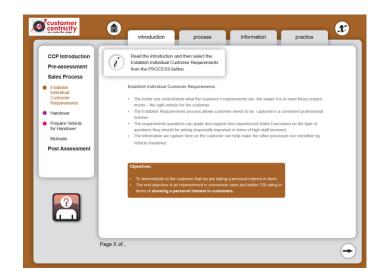

#### TEMPLATE DEVELOPMENT AND CONTENT MIGRATION - RAPID ELEARNING

#### TOI WITH STANDARDIZED TEMPLATE - CREATED IN ARTICULATE STORYLINE 2 - VERY RAPID ELEARNING