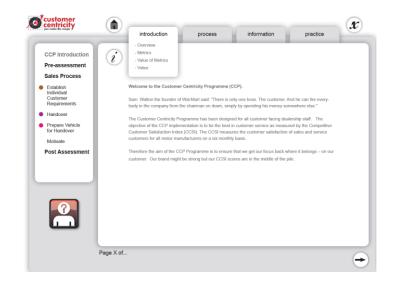

courses/modules
- Usage of the SAM Model to work with SMEs during development
- Scorm 1.2, Scorm 2004, AICC and Tin Cap API publish abilities
- · All content development and instructional design done in-house with the assistance of Technical Writers
- · Incorporation of video, voice-over, graphics and animation in all material if required

#### ARTICULATE STORYLINE 2



#### TEMPLATE DEVELOPMENT AND CONTENT MIGRATION - RAPID ELEARNING













#### ARTICULATE STUDIO 2013

#### HIGHLY TECHNICAL - HIGHLY INTERACTIVE AND ANIMATED







O < PREV NEXT >

#### RAPID ELEARNING - WITH A BLENDED LEARNING APPROACH







CREATED IN HTML WITH JAVASCRIPT - NOT RAPID ELEARNING.
USED AS A RESOURCE/REFERENCE.







#### CREATED IN ADDBE FLASH WITH ACTIVE SCRIPT 3 - HIGHLY INTERACTIVE AND ANIMATED







# COMPRSA Web-based Business Solutions

#### CREATED IN SAP WPB - PRODUCER - RAPID ELEARNING







#### TOI WITH STANDARDIZED TEMPLATE - CREATED IN ARTICULATE STORYLINE 2 - VERY RAPID ELEARNING









## **ELEARNING**

IF YOU HAVE AN ELEARNING NEED,

WE HAVE THE SOLUTION!

TO SEE THE FULL COURSE/MODULE EXAMPLES

CONTACT JOHAN:

JOHAN@COMPRSA.COM