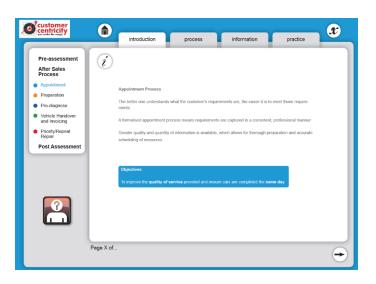

#### TEMPLATE DEVELOPMENT AND CONTENT MIGRATION - RAPID ELEARNING

#### TOI WITH STANDARDIZED TEMPLATE - CREATED IN ARTICULATE STORYLINE 2 - VERY RAPID ELEARNING